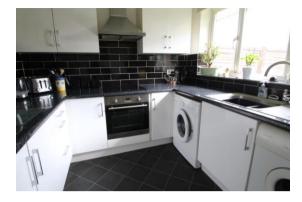

# One bedroom bungalow, fronting green in popular village.

Terrace Bungalow | Double Bedroom | Newly Fitted Kitchen | Shower Room | Mostly Double Glazed And Gas Central Heating | Attractive Low Maintenance Rear Garden | No Upper Chain |

\_\_\_\_\_

Terrace bungalow situated on the popular Windmill Development and in brief the accommodation comprises; entrance porch, newly fitted kitchen, living room, double bedroom, rear hallway, shower room and attractive enclosed garden. The property overlooks a delightful green and is offered for sale with No Upper Chain.