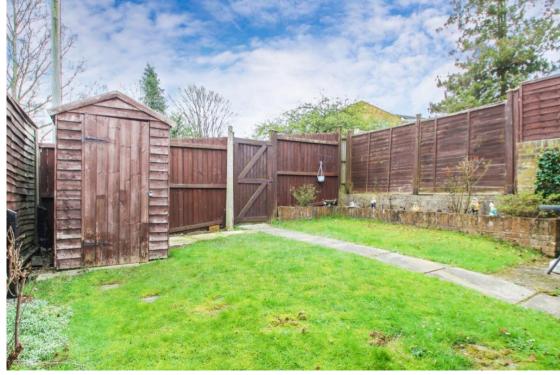

# One bedroom bungalow, fronting green in popular village.

Terrace Bungalow | Double Bedroom | Newly Fitted Kitchen | Shower Room | Mostly Double Glazed And Gas Central Heating | Attractive Low Maintenance Rear Garden | No Upper Chain |

\_\_\_\_\_

Terrace bungalow situated on the popular Windmill Development and in brief the accommodation comprises; entrance porch, newly fitted kitchen, living room, double bedroom, rear hallway, shower room and attractive enclosed garden. The property overlooks a delightful green and is offered for sale with No Upper Chain.