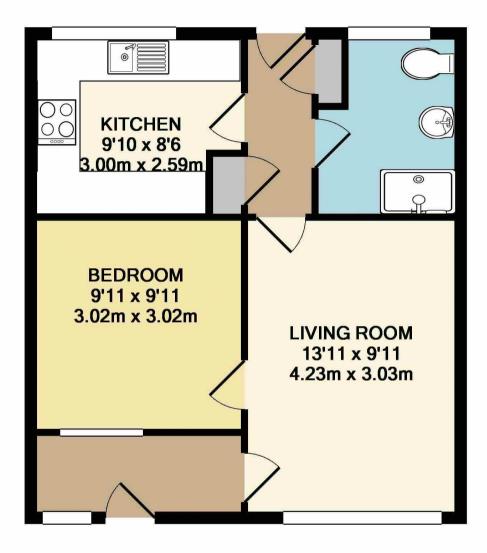

TOTAL APPROX. FLOOR AREA 443 SQ.FT. (41.1 SQ.M.) Measurements are approximate. Not to scale. Illustrative purposes only Made with Metropix ©2019

3 Market Parade, Hazlemere, Bucks, HP15 7LQ

01494 711 284