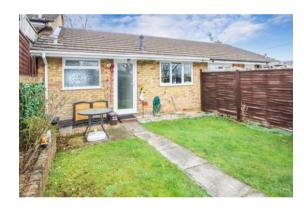

# One bedroom bungalow, fronting green in popular village.

Terrace Bungalow | Double Bedroom | Newly Fitted Kitchen | Shower Room | Mostly Double Glazed And Gas Central Heating | Attractive Low Maintenance Rear Garden | No Upper Chain |

\_\_\_\_\_

Terrace bungalow situated on the popular Windmill Development and in brief the accommodation comprises; entrance porch, newly fitted kitchen, living room, double bedroom, rear hallway, shower room and attractive enclosed garden. The property overlooks a delightful green and is offered for sale with No Upper Chain.